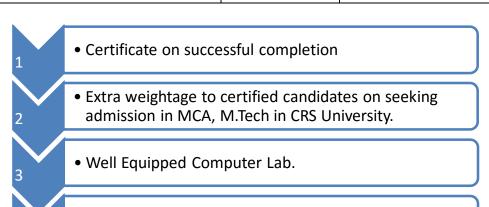

grammes (C & C++)



We invite Computer Science Graduates (BCA, B.Sc., B.A (Maths/C.Sc), PGDCA, M.Sc., B.Tech) to upgrade their professional competency by enrolling themselves in our programmes.

Note: A Candidate can enrol only in 1 program

FREE of COST ADMISSION
SCREENING TEST (if no. of applications exceeds the available seats).

Commencing on – 11<sup>th</sup> June'2016 Duration – 1 month (2 hrs / day)

**Registration Form Online** 

http://crsu.ac.in/images/website/Registration\_Form\_For\_Summer\_Camp.pdf Helpline: 01681-241021 email:- admission@crsu.ac.in

| Programme                 | Duration | Limited Seats |
|---------------------------|----------|---------------|
| Certificate Course in C   | 1 month  | 20            |
| Certificate Course in C++ | 1 month  | 20            |



Well Qualified Faculty .



## Department of Computer Science and Applications Chaudhary Ranbir Singh University, Jind

## APPLICATION FORM

| 1.     | Full Name:                                                                                           | Paste your recent<br>passport size<br>photograph |  |  |
|--------|------------------------------------------------------------------------------------------------------|--------------------------------------------------|--|--|
| 2.     | Date of Birth:  Day Month Year                                                                       |                                                  |  |  |
| 3.     | Gender:                                                                                              |